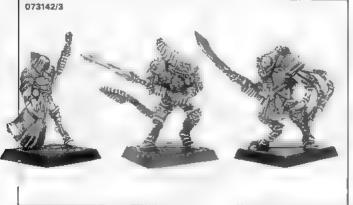

### 073142 CHAMPIONS OF SLAANESH EACH TRADE SLEEVE CONTAINS 2 EACH OF 6 DIFFERENT BLISTERS

Copyright @ 1989 Games Workshop Ltd. All rights reserved.

DESIGNED BY JES GOODWIN

### 073142 CHAMPIONS OF SLAANESH EACH TRADE SLEEVE CONTAINS 2 EACH OF 6 DIFFERENT BLISTERS

DESIGNED BY JES GOODWIN & BOB NAISMITH Copyright @ 1989 Germe Workshop Ltd. All rights reserved.